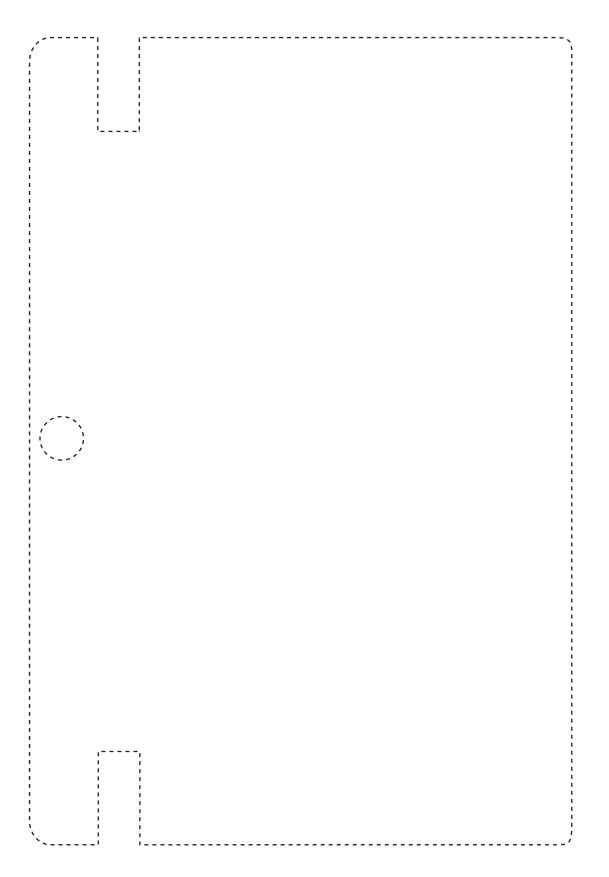

## CENTRED TO PRINT AREA

The dashed line is to demonstrate print area and will not appear on your printed item

To proceed, please approve visual via the online system.

ARTWORK SCALE 100% Max print area: Edge to Edge

| ·   | <br>- |
|-----|-------|
| í.  | N.    |
| i - |       |
| 1   |       |
| 1   |       |
| 1   | - 1   |
| ł   | - 1   |
| 1   | - i   |
| 1   | - i   |
| i i | - i   |
| 1   | i     |
| 1   | i     |
| 1   | - i   |
|     | i     |
| 1   | i     |
| 1   | 1     |
| 1   | 1     |
| 1   | i i   |
| 1   |       |
| ÷ . |       |
| ÷ . | 1     |
| ÷ . | 1     |
| į – |       |
| i i |       |
| i i |       |
| i i |       |
| i i |       |
| i i |       |
| i - |       |
| i - |       |
| i - |       |
| i - |       |
| i - |       |
| 1   | 1     |
| 1   |       |
| 1   | 1     |
| l.  |       |
| l.  |       |
| 1   |       |
| 1   |       |
| 1   |       |
| i.  | i     |
| i - | i     |
| i - | i     |
| i.  | i     |
| 1   | i     |
| 1   | i     |
| 1   | i     |
| !   | į     |
| 1   | , i   |
|     |       |

ARTWORK SCALE 100% Max print area: Edge to Edge