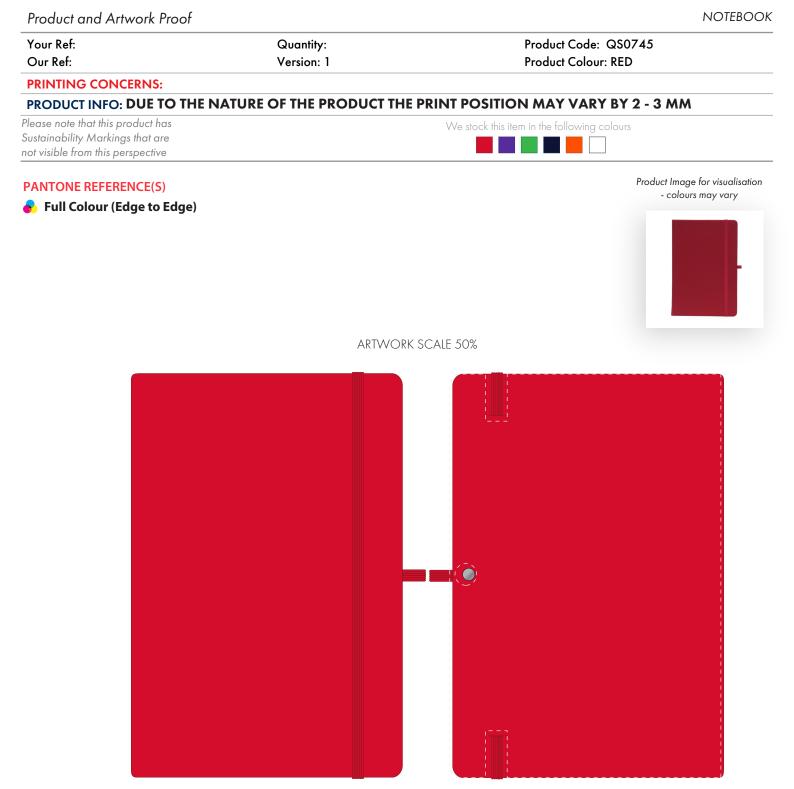

## CENTRED TO PRINT AREA

The dashed line is to demonstrate print area and will not appear on your printed item

To proceed, please approve visual via the online system.

ARTWORK SCALE 100% Max print area: Edge to Edge

| ·   | <br>- |
|-----|-------|
| í.  | N.    |
| i - |       |
| 1   |       |
| 1   |       |
| 1   | - 1   |
| ł   | - 1   |
| 1   | - i   |
| 1   | - i   |
| i i | - i   |
| 1   | i     |
| 1   | i     |
| 1   | - i   |
|     | i     |
| 1   | i     |
| 1   | 1     |
| 1   | 1     |
| 1   | i i   |
| 1   |       |
| ÷ . |       |
| ÷ . | 1     |
| ÷ . | 1     |
| į – |       |
| i i |       |
| i i |       |
| i i |       |
| i i |       |
| i i |       |
| i - |       |
| i - |       |
| i - |       |
| i - |       |
| i - |       |
| 1   | 1     |
| 1   |       |
| 1   | 1     |
| l.  |       |
| l.  |       |
| 1   |       |
| 1   |       |
| 1   |       |
| i.  | i     |
| i - | i     |
| i - | i     |
| i.  | i     |
| 1   | i     |
| 1   | i     |
| 1   | i     |
| !   | į     |
| 1   | , i   |
|     |       |

ARTWORK SCALE 100% Max print area: Edge to Edge